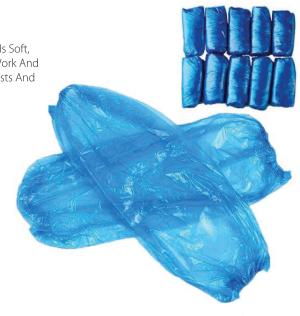

## **DESCRIPTION**

The Safe & Safe Disposable PE Arm sleeve Covers Is Made Of High-Quality Plastic, Which Is Soft, Lightweight, And Comfortable. Prevent Spillage, Splashes, Dirt, Or Residue In Everyday Work And To Effectively Protect Clothing. Comfortable Elastic Straps Secure The Sleeves To The Wrists And Elbows To Prevent Slippage And Comfort.

## **FEATURES**

- Comfortable And Easy To Wear
- Used For Protection From Spills And Splashes
- Elastic Edges
- Available IIn Blue Color
- Ideal For Hygenic Environments
- Size : 42\*22 CM

| SIZE     | COLOR | ADDITIONAL NOTES |
|----------|-------|------------------|
| 42*22 CM | BLUE  | 1000 (10 x 100)  |