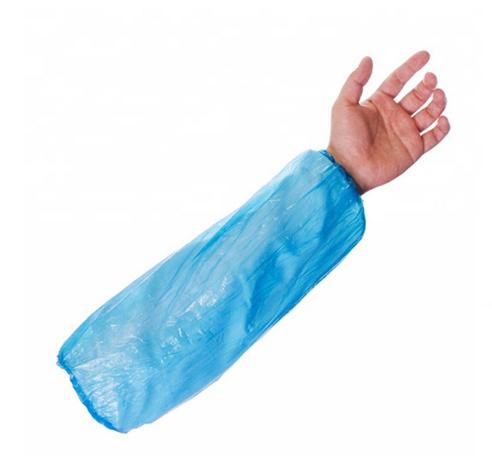

## **DESCRIPTION**

The Safe & Safe Disposable PE Arm sleeve Covers Is Made Of High-Quality Plastic, Which Is Soft, Lightweight, And Comfortable. Prevent Spillage, Splashes, Dirt, Or Residue In Everyday Work And To Effectively Protect Clothing. Comfortable Elastic Straps Secure The Sleeves To The Wrists And Elbows To Prevent Slippage And Comfort.

## **FEATURES**

- Comfortable And Easy To Wear
- Used For Protection From Spills And Splashes
- Elastic Edges
- Available IIn Blue Color
- Ideal For Hygenic Environments
- Size : 42\*22 CM

| SIZE     | COLOR | ADDITIONAL NOTES |
|----------|-------|------------------|
| 42*22 CM | BLUE  | 1000 (10 x 100)  |